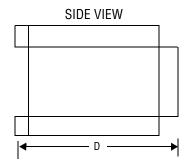

## **SPECIFICATIONS**

|                               | PART NUMBER 60-2685-25   | PART NUMBER 60-2685-50   |
|-------------------------------|--------------------------|--------------------------|
| Power Rating (Note 1)         | 60W                      | 120W                     |
| INPUT                         |                          |                          |
| Input Voltage                 | 100VAC to 240VAC         | 100VAC to 240VAC         |
| Input Frequency               | 50/60 Hz                 | 50/60HZ                  |
| OUTPUT                        |                          |                          |
| Output Current (Note 1)       | 2.5A                     | 5A                       |
| Output Voltage                | 24 VDC                   | 24 VDC                   |
| Voltage Adjustment Range      | -10% to +15%             | -10% to +15%             |
| Ripple                        | 2% (p-p) max.            | 2% (p-p) max.            |
| Rise Time                     | 1000 ms max.             | 1000 ms max.             |
| Hold Time                     | 20 ms min.               | 20 ms min.               |
| GENERAL                       |                          |                          |
| Indicator LED                 | Green: DC ON             | Green: DC ON             |
| Ambient Temperature ( Note 1) | 0° to 40°C/ 32° to 104°F | 0° to 40°C/ 32° to 104°F |
| Humidity                      | 25% to 85%               | 25% to 85%               |
| H, Overall Height             | 3.7" (95mm)              | 4.5" (115mm)             |
| W, Overall Width              | 1.6" (40mm)              | 2.0" (50mm)              |
| D, Overall Depth              | 4.3" (108mm)             | 4.8" (121mm)             |
|                               |                          |                          |

# **DIMENSIONS**