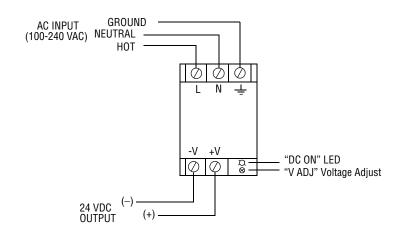

# **ELECTRICAL WIRING**

Both P/N 60-2685-25 and P/N 60-2685-50

FIREYE® 3 Manchester Road Derry, New Hampshire 03038 www.fireye.com

CU-118 APRIL 5, 2013 supersedes March 9, 2011