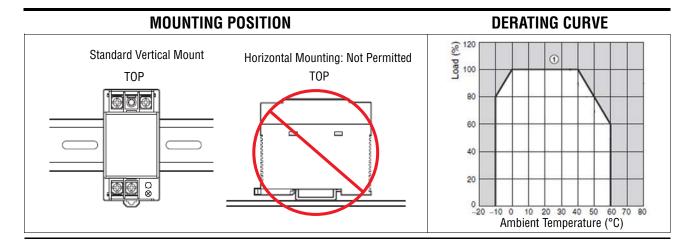

### Notes:

1. The listed Power Rating and Output Current is when the power supply is mounted vertically, and with ambient temperatures from 0°C to 40°C (32°F to 104°F). The full ambient temperature range is from -10°C to 60°C (14°F to 140°F), but with a reduced output per the derating curve on page 2.