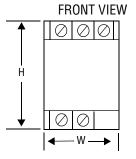

## **SPECIFICATIONS**

|                               | PART NUMBER 60-2685-25   | PART NUMBER 60-2685-50   |
|-------------------------------|--------------------------|--------------------------|
| Power Rating (Note 1)         | 60W                      | 120W                     |
| INPUT                         |                          |                          |
| Input Voltage                 | 100VAC to 240VAC         | 100VAC to 240VAC         |
| Input Frequency               | 50/60 Hz                 | 50/60HZ                  |
| OUTPUT                        |                          |                          |
| Output Current (Note 1)       | 2.5A                     | 5A                       |
| Output Voltage                | 24 VDC                   | 24 VDC                   |
| Voltage Adjustment Range      | -10% to +15%             | -10% to +15%             |
| Ripple                        | 2% (p-p) max.            | 2% (p-p) max.            |
| Rise Time                     | 1000 ms max.             | 1000 ms max.             |
| Hold Time                     | 20 ms min.               | 20 ms min.               |
| GENERAL                       |                          |                          |
| Indicator LED                 | Green: DC ON             | Green: DC ON             |
| Ambient Temperature ( Note 1) | 0° to 40°C/ 32° to 104°F | 0° to 40°C/ 32° to 104°F |
| Humidity                      | 25% to 85%               | 25% to 85%               |
| H, Overall Height             | 3.7" (95mm)              | 4.5" (115mm)             |
| W, Overall Width              | 1.6" (40mm)              | 2.0" (50mm)              |
| D, Overall Depth              | 4.3" (108mm)             | 4.8" (121mm)             |
|                               |                          |                          |

# **DIMENSIONS**