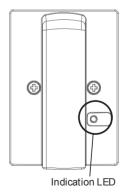

#### **Indication LED**

The LED on the Panel adapter gives indications about the status of the drive. Note the location of the LED in picture to the right.

| LED indication                   | Meaning                                 |
|----------------------------------|-----------------------------------------|
| Blinking slow (1 s ON - 1 s OFF) | Drive works normally (software running) |
| Blinking fast                    | Software is loading                     |