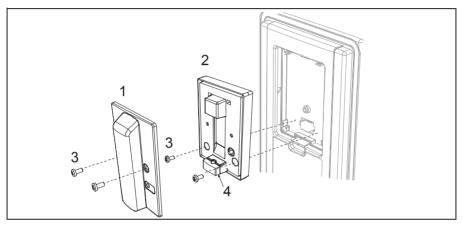

Figure 1. Panel adapter mounting kit

- 1. Cover A
- 2. Cover B
- 3. Screws PT3.5 x 8 (4 pcs)
- 4. Foam rubber gasket