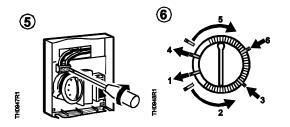

#### Installation

#### Figure 1. 2 × 4-inch Electrical Wall Plate Installation.

- 1 Electrical wall box
- 5 Sub-base
- Wall plate adapter \* 3 4
- Adapter mask \* 7
- Thermostat base 6
  - Thermostat cover
- \* Included with ARG70

The installation is now complete.

Document No. 129-521 Installation Instructions March 7, 2007