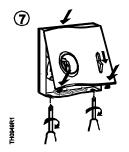

#### Figure 1. 2 × 4-inch Electrical Wall Plate Installation.

- 1 Electrical wall box
- 5 Sub-base
- Wall plate adapter \* 3 4
- Adapter mask \* 7
- Thermostat base 6
  - Thermostat cover
- \* Included with ARG70