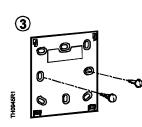

#### Installation

#### **ARG70 Wall Plate Adapter**

NOTE: An ARG70 Wall Plate Adapter is required to mount an RAA... Thermostat to a 2 × 4 electrical wall box to meet UL and cUL requirements.

#### Figure 1. 2 × 4-inch Electrical Wall Plate Installation.

- 1 Electrical wall box
- 5 Sub-base
- Wall plate adapter \* 3 4
- Adapter mask \* 7
- Thermostat base 6
  - Thermostat cover
- \* Included with ARG70