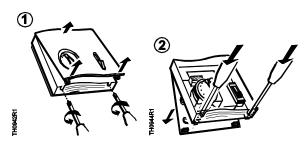

#### Installation

#### **ARG70 Wall Plate Adapter**

NOTE: An ARG70 Wall Plate Adapter is required to mount an RAA... Thermostat to a 2 × 4 electrical wall box to meet UL and cUL requirements.

#### Figure 1. 2 × 4-inch Electrical Wall Plate Installation.

- 1 Electrical wall box
- 5 Sub-base
- Wall plate adapter \* 3 4
- Adapter mask \* 7
- Thermostat base 6
  - Thermostat cover
- \* Included with ARG70