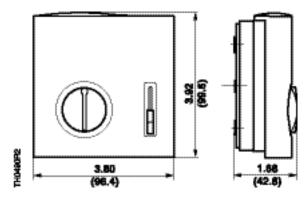

#### Dimensions

Figure 3. Dimensions in Inches (Millimeters).

Figure 4. Base Plate Dimensions in Inches (Millimeters).

Information in this publication is based on current specifications. The company reserves the right to make changes in specifications and models as design improvements are introduced. Products or company names mentioned herein may be the trademarks of their respective owners. © 2007 Siemens Industry, Inc.