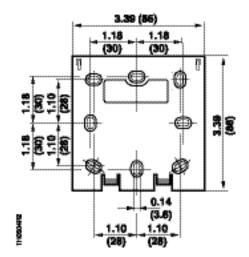

#### Dimensions

Figure 3. Dimensions in Inches (Millimeters).

Figure 4. Base Plate Dimensions in Inches (Millimeters).

Information in this publication is based on current specifications. The company reserves the right to make changes in specifications and models as design improvements are introduced. Products or company names mentioned herein may be the trademarks of their respective owners. © 2007 Siemens Industry, Inc.