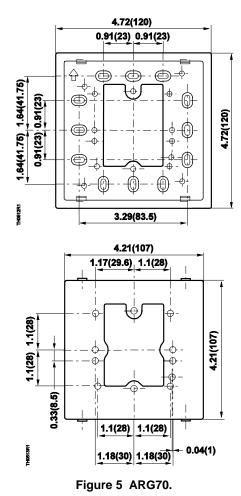

#### **ARG70 Wall Plate Adapter**

NOTE: An ARG70 Wall Plate Adapter is required to mount an RAA... Thermostat to a 2 × 4 electrical wall box to meet UL and cUL requirements.

#### Dimensions

Figure 3. Dimensions in Inches (Millimeters).

Figure 4. Base Plate Dimensions in Inches (Millimeters).

Information in this publication is based on current specifications. The company reserves the right to make changes in specifications and models as design improvements are introduced. Products or company names mentioned herein may be the trademarks of their respective owners. © 2007 Siemens Industry, Inc.