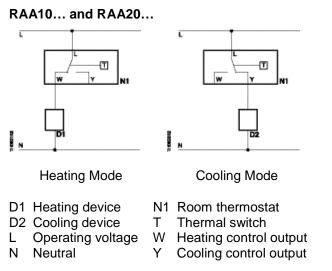

# **SIEMENS**

## **RAA Series Room Thermostats**

#### **Product Numbers**

RAA10C RAA10CW RAA20U RAA20UW

#### **Required Tools**

- Flat-blade screwdriver
- Wire strippers
- Level
- Electric drill

### **Expected Installation Time**

30 minutes

#### Installation











#### **ARG70 Wall Plate Adapter**

NOTE: An ARG70 Wall Plate Adapter is required to mount an RAA... Thermostat to a 2 × 4 electrical wall box to meet UL and cUL requirements.



#### Figure 1. 2 × 4-inch Electrical Wall Plate Installation.

- 1 Electrical wall box
- 5 Sub-base
- Wall plate adapter \* 3 4
- Adapter mask \* 7
- Thermostat base 6
  - Thermostat cover
- \* Included with ARG70

The installation is now complete.

Document No. 129-521 Installation Instructions March 7, 2007

#### **Wiring Diagrams**



Figure 2. Wiring Diagrams.

#### Dimensions



Figure 3. Dimensions in Inches (Millimeters).



Figure 4. Base Plate Dimensions in Inches (Millimeters).



Information in this publication is based on current specifications. The company reserves the right to make changes in specifications and models as design improvements are introduced. Products or company names mentioned herein may be the trademarks of their respective owners. © 2007 Siemens Industry, Inc.

Siemens Industry, Inc. Building Technologies Division 1000 Deerfield Parkway Buffalo Grove, IL 60089 + 1 847-215-1000 Your feedback is important to us. If you have comments about this document, please send them to <u>SBT\_technical.editor.us.sbt@siemens.com</u> Document No. 129-521 Printed in the USA Page 2 of 2