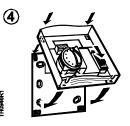

#### Installation

#### Figure 1. 2 × 4-inch Electrical Wall Plate Installation.

- 1 Electrical wall box
- 5 Sub-base
- Wall plate adapter \* 3 4
- Adapter mask \* 7
- Thermostat base 6
  - Thermostat cover
- \* Included with ARG70