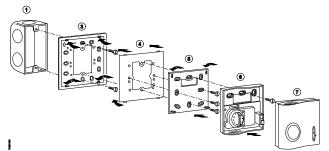

#### **ARG70 Wall Plate Adapter**

NOTE: An ARG70 Wall Plate Adapter is required to mount an RAA... Thermostat to a 2 × 4 electrical wall box to meet UL and cUL requirements.

#### Figure 1. 2 × 4-inch Electrical Wall Plate Installation.

- 1 Electrical wall box
- 5 Sub-base
- Wall plate adapter \* 3 4
- Adapter mask \* 7
- Thermostat base 6
  - Thermostat cover
- \* Included with ARG70